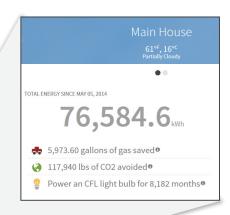

## Access your solar energy system anytime, anywhere.

It's a powerful advantage...the ability to see the electricity you produce and consume. To monitor and control your renewable energy system with the touch of a button **from any internet connected device**—anywhere in the world. **Real-time status and hands-on control** of your power flow and energy storage. Track individual system performance or manage a network of dispersed systems. **OpticsRE from OutBack Power**.

## **OutBack OpticsRE Features**:

See your energy use and production

Access your system from any internet connected device

Remote control access of your system

Easily verify system performance and health

Smart grid ready

Simple insight into complex data via historical graphs

Notifications and alerts sent via email

Protect your solar energy investment

Save up to 30% on energy bills

Stay connected with your green lifestyle