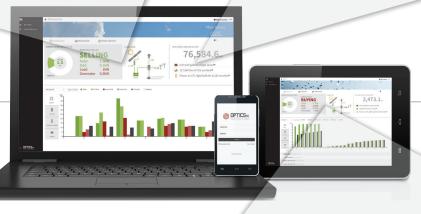

## Access your solar energy system anytime, anywhere.

It's a powerful advantage...the ability to see the electricity you produce and consume. To monitor and control your renewable energy system with the touch of a button **from any internet connected device**—anywhere in the world. **Real-time status and hands-on control** of your power flow and energy storage. Track individual system performance or manage a network of dispersed systems. **OpticsRE from OutBack Power**.

## **OutBack OpticsRE Features**:

See your energy use and production

Access your system from any internet connected device

Remote control access of your system

Easily verify system performance and health

Smart grid ready

Simple insight into complex data via historical graphs

Notifications and alerts sent via email

Protect your solar energy investment

Save up to 30% on energy bills

Stay connected with your green lifestyle